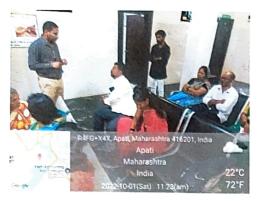

### Report

To observe the 7<sup>th</sup> Ayurveda Day 2022, Ayurveda Aahar (Grains, millets/Rules) -Jan Bhagidari, our Institute -Dr. Deepak Patil Ayurvedic Medical College and Research Centre, Borpadale Conducted an awareness programme at college Hospital.

Dr. Sameer Jamadar, Assistant Professor, Dept. of Samhita Siddhant, conducted an awareness lecture and interactive session with patients, their relatives and localites regarding Ayurveda Aahar Concept, its importance in preventive and curative role of Ayurveda, Dinacharya and Rutucharya. People were highly benefited by this session and Dr. Jamadar answered their queries. Gathered public was satisfied by the guidance.