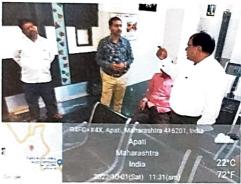

### Report

To observe the 7<sup>th</sup> Ayurveda Day 2022, Ayurveda Aahar (Grains, millets/Rules) -Jan Bhagidari, our Institute -Dr. Deepak Patil Ayurvedic Medical College and Research Centre, Borpadale Conducted an awareness programme at college Hospital.

Dr. Sameer Jamadar, Assistant Professor, Dept. of Samhita Siddhant, conducted an awareness lecture and interactive session with patients, their relatives and localites regarding Ayurveda Aahar Concept, its importance in preventive and curative role of Ayurveda, Dinacharya and Rutucharya. People were highly benefited by this session and Dr. Jamadar answered their queries. Gathered public was satisfied by the guidance.