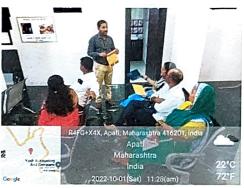

### Report

To observe the 7<sup>th</sup> Ayurveda Day 2022, Ayurveda Aahar (Grains, millets/Rules) -Jan Bhagidari, our Institute -Dr. Deepak Patil Ayurvedic Medical College and Research Centre, Borpadale Conducted an awareness programme at college Hospital.

Dr. Sameer Jamadar, Assistant Professor, Dept. of Samhita Siddhant, conducted an awareness lecture and interactive session with patients, their relatives and localites regarding Ayurveda Aahar Concept, its importance in preventive and curative role of Ayurveda, Dinacharya and Rutucharya. People were highly benefited by this session and Dr. Jamadar answered their queries. Gathered public was satisfied by the guidance.