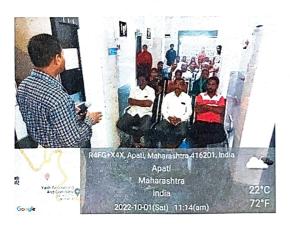

### Report

To observe the 7<sup>th</sup> Ayurveda Day 2022, Ayurveda Aahar (Grains, millets/Rules) -Jan Bhagidari, our Institute -Dr. Deepak Patil Ayurvedic Medical College and Research Centre, Borpadale Conducted an awareness programme at college Hospital.

Dr. Sameer Jamadar, Assistant Professor, Dept. of Samhita Siddhant, conducted an awareness lecture and interactive session with patients, their relatives and localites regarding Ayurveda Aahar Concept, its importance in preventive and curative role of Ayurveda, Dinacharya and Rutucharya. People were highly benefited by this session and Dr. Jamadar answered their queries. Gathered public was satisfied by the guidance.