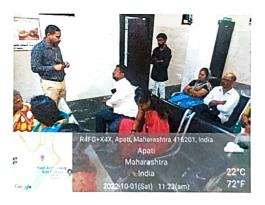

### Report

To observe the 7<sup>th</sup> Ayurveda Day 2022, Ayurveda Aahar (Grains, millets/Rules) -Jan Bhagidari, our Institute -Dr. Deepak Patil Ayurvedic Medical College and Research Centre, Borpadale Conducted an awareness programme at college Hospital.

Dr. Sameer Jamadar, Assistant Professor, Dept. of Samhita Siddhant, conducted an awareness lecture and interactive session with patients, their relatives and localites regarding Ayurveda Aahar Concept, its importance in preventive and curative role of Ayurveda, Dinacharya and Rutucharya. People were highly benefited by this session and Dr. Jamadar answered their queries. Gathered public was satisfied by the guidance.