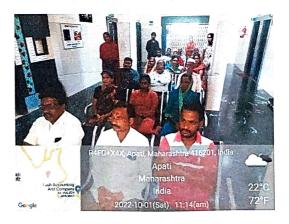

### Report

To observe the 7<sup>th</sup> Ayurveda Day 2022, Ayurveda Aahar (Grains, millets/Rules) -Jan Bhagidari, our Institute -Dr. Deepak Patil Ayurvedic Medical College and Research Centre, Borpadale Conducted an awareness programme at college Hospital.

Dr. Sameer Jamadar, Assistant Professor, Dept. of Samhita Siddhant, conducted an awareness lecture and interactive session with patients, their relatives and localites regarding Ayurveda Aahar Concept, its importance in preventive and curative role of Ayurveda, Dinacharya and Rutucharya. People were highly benefited by this session and Dr. Jamadar answered their queries. Gathered public was satisfied by the guidance.