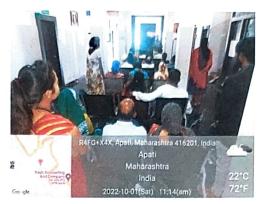

### Report

To observe the 7<sup>th</sup> Ayurveda Day 2022, Ayurveda Aahar (Grains, millets/Rules) -Jan Bhagidari, our Institute -Dr. Deepak Patil Ayurvedic Medical College and Research Centre, Borpadale Conducted an awareness programme at college Hospital.

Dr. Sameer Jamadar, Assistant Professor, Dept. of Samhita Siddhant, conducted an awareness lecture and interactive session with patients, their relatives and localites regarding Ayurveda Aahar Concept, its importance in preventive and curative role of Ayurveda, Dinacharya and Rutucharya. People were highly benefited by this session and Dr. Jamadar answered their queries. Gathered public was satisfied by the guidance.